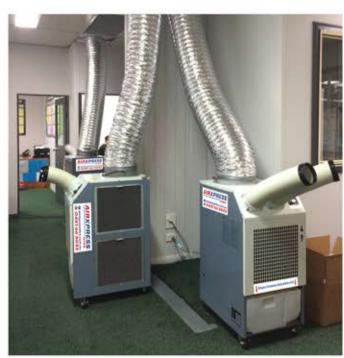

The easy installation of this unit makes it ideal for a variety of applications from offices, to server rooms and data centres.

## **APPLICATIONS**

- Offices
- Retail
- Events
- Film and TV shoots
- Small Server Rooms / Data Centres
- Warehouse Spot Cooling
- Manufacturing Spot Cooling
- Schools / Aged Care Facilities
- Medical Rooms
- Construction Offices