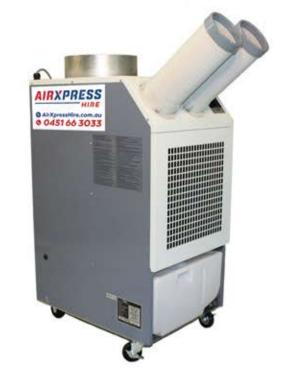

## 4.5 kW Portable Air Conditioner

This portable air conditioning unit is built specifically to cater to commercial and industrial applications. This air conditioner can be powered from a standard power point, provides refrigerated cooling and is fitted with a condensate tank.

Cooling Output (kW): 4.5 kW
Product Width (cm): 50
Product Depth (cm): 68
Product Height (cm): 105
Weight (kg): 76
Rated voltage: 240V

Rated power input: 2300 W Refrigerant: R22 or 407C

Temperature: 21°C - 35°C (cooling) Relative humidity: 60% - 90% (cooling)