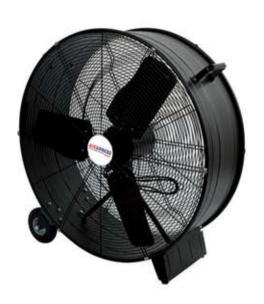

## 900mm Floor Fan

This fan is well-suited to multiple applications, such as, supplying fresh air and circulation of air and can also be used for the extraction of dust, smoke or hot air.

## **FEATURES**

Equipped with 3-speed 240v motors are built to ensure high volume air circulation.

Fan is both compact and portable with wheels for extra portability, possess vertical tilt adjustments, ensuring the best possible results for air circulation.

## **SPECIFICATIONS**

Diameter: 900 mm Motor: 405 W/240 V Air Flow: 5333 L/s Weight: 30 kg