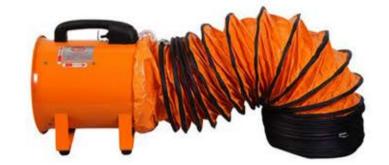

# **300mm Extraction Fan**

This extraction fan is designed for use in all commercial places & suitable for ventilating hot or fume laden workplaces. Ideally used in workshops, large & medium sized offices, warehouses, garages, greenhouses with the highest output.

### **FEATURES**

- Low Noise
- **Quality Construction**
- Carry Handle
- 5 Metre Flexible Ducting available

## **SPECIFICATIONS**

Diameter: 300mm Voltage: 220/240 Frequency: 50-60Hz

**Watts: 520W** RPM: 2850 r/min m3/min: 65 - dB(A) 71

N.W(kgs): 10.5