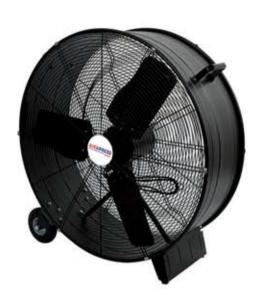

## 750mm Floor Fan

This fan is well-suited to multiple applications, such as, supplying fresh air and circulation of air and can also be used for the extraction of dust, smoke or hot air.

## **FEATURES**

Equipped with 3-speed 240v motors are built to ensure high volume air circulation.

Fan is both compact and portable with wheels for extra portability, possess vertical tilt adjustments, ensuring the best possible results for air circulation.

## **SPECIFICATIONS**

Diameter: 750 mm Motor: 280 W/240 V Air Flow: 3500 L/s Weight: 25 kg