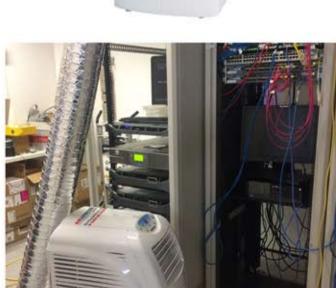

## **6.0kW Portable Air Conditioner**

This portable air conditioning unit is a highly mobile cooling solution designed for easy set up and re-deployment to where it is required most. This portable unit is ideal for cooling rooms between 20 and 42 square metres.

## **APPLICATIONS**

- Offices
- Retail
- Events
- Film and TV shoots
- Small Server Rooms / Data Centres
- Warehouse Spot Cooling
- Manufacturing Spot Cooling
- Schools / Aged Care Facilities
- Medical Rooms
- Construction Offices