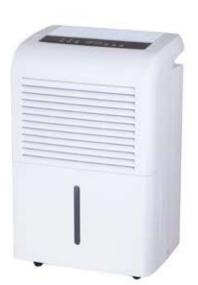

## **50L Dehumidifier**

This powerful 50 litre/day model is ideal for warmer climates, but also suited to cooler ones. Featuring auto pump-out drainage, auto restart & our unique defrost system which allows for effective use in cooler temperatures.

The perfect semi-commercial dehumidifier for all seasons.

## **FEATURES**

- 50L of moisture extraction per day (30°C @ 80% RH)
- suitable for room sizes up to 105m2 or 260m3
- auto restart after power failure
- full electronic controls (LCD room temp/humidity/24hr timer)
- variable humidity settings
- extra-large removable 8L water tank
- full water tank auto shut-off
- auto pump-out drainage system