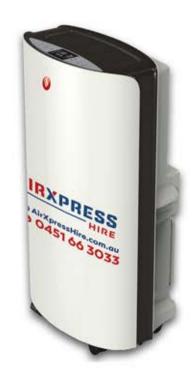

## 4.4/4.7 kW Portable Air Conditioner

This Portable Air Conditioner offers both options of heating and cooling and a cost effective rate. Being able to have the flexibility of moving something around to make sure your getting the desired result is key, also having the comfort of being in a room that is comfortable for you.

## **FEATURES**

With a modern design, and slim look, the air conditioner is non intrusive and can be tucked away nicely and can go unnoticed.

With very minimal noise, the irritating humming noise you are still able to watch your television without having turn it up to maximum and can go to sleep without having to use earplugs.

## **SPECIFICATIONS**

COOLING CAPACITY 4.4kw
HEATING CAPACITY 4.70kw
REFRIGERANT/CHARGE R410A/650g
POWER SUPPLY 220-240V/50Hz
RATED INPUT COOLING - 1685W
/ HEATING - 1600W

MAX. INPUT/CURRENT 1980W/9.5A

NET WEIGHT 34.5kg
NOISE 56dB(A)
AIR FLOW 450m3/h